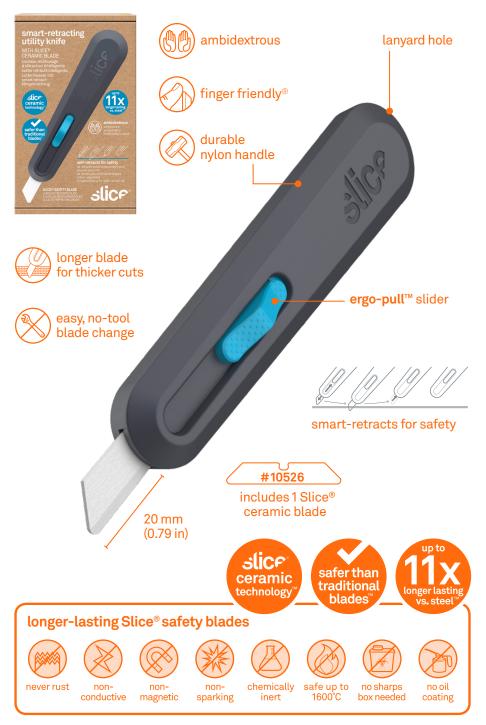

### Why Slice®?

- · Slice patented safety blades are safer than traditional blades
- Slice blades last up to 11.2x longer than steel blades
- fewer blade changes means less downtime and fewer injuries
- Slice blades never rust, do not conduct electricity, are non-sparking, and are non-magnetic
- · Slice blades are oil and lubricant free
- safer finger-friendly® edge cuts materials effectively
- blades are 100 percent recyclable

#### **Technical**

| HANDLE<br>MATERIALS | GFN, POM, Stainless Steel,<br>Carbon Steel                        |
|---------------------|-------------------------------------------------------------------|
| HANDLE SIZE         | 153.83 x 35.64 x 21.18 mm (68 g)<br>6.06 x 1.4 x 0.83 in (2.4 oz) |
| BLADE MATERIAL      | zirconium oxide                                                   |
| CUTTING DEPTH       | 20 mm (0.79 in)                                                   |
| BLADE SIZE          | 66 x 12.1 x 1.34 mm (4.77 g)<br>2.6 x 0.48 x 0.05 in (0.17 oz)    |

#### Compatibility

Slice® utility knives are designed to work exclusively with Slice safety blades for optimal safety and function.