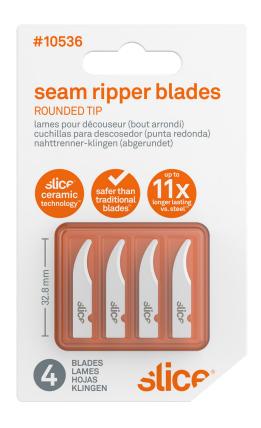

## Seam Ripper Blades

### **ROUNDED TIP / 4 PACK**

#### longer-lasting Slice® safety blades

conductive

magnetic

sparking

safe up to no sharps box needed

no oil coating

# rounded tip for safety thick, durable blade is easier and safer to handle 11 comparable metal blades

#### **Specifications**

|  | SKU#             | 10536                                                                                   |
|--|------------------|-----------------------------------------------------------------------------------------|
|  | INNER/MASTER     | 6/48                                                                                    |
|  | PACKAGED<br>UNIT | 8-95142-10536-8<br>126.4 x 77.2 x 5.89 mm (10 g)<br>4.98 x 3.04 x 0.23 in (0.35 oz)     |
|  | INNER            | 2-08-95142-10536-2                                                                      |
|  | MASTER           | 5-08-95142-10536-3<br>20.3 x 15.1 x 20.1 cm (0.9 kg)<br>7.99 x 5.94 x 7.91 in (1.98 lb) |

#### **Technical**

| BLADE MATERIAL         | zirconium oxide                                                  |
|------------------------|------------------------------------------------------------------|
| BLADE SIZE<br>& WEIGHT | 32.8 x 6.06 x 0.8 mm (0.37 g)<br>1.29 x 0.24 x 0.03 in (0.01 oz) |