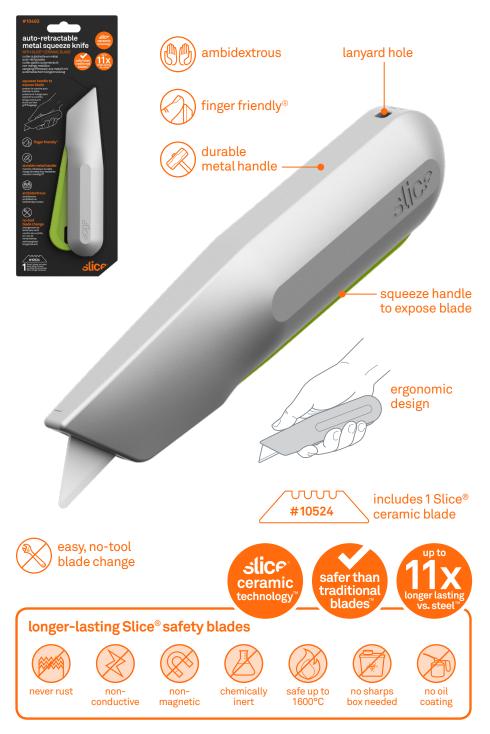

# Auto-Retractable Metal Squeeze Knife

## Why Slice®?

- Slice patented safety blades are safer than traditional blades
- Slice blades last up to 11.2x longer than steel blades
- fewer blade changes means less downtime and fewer injuries
- · Slice blades never rust, do not conduct electricity, and are non-magnetic
- Slice blades are oil and lubricant free
- safer finger-friendly® edge cuts materials effectively
- blades are 100 percent recyclable

### Compatibility

Slice® metal squeeze knives are designed to work exclusively with Slice safety blades for optimal safety and function.